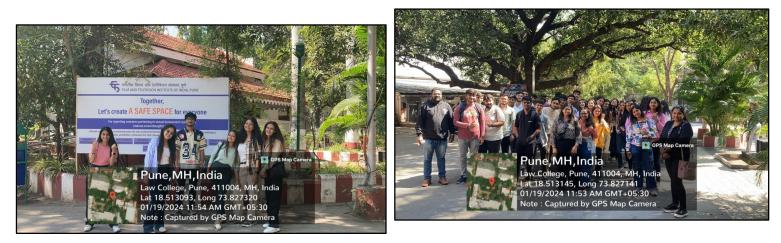

### Geotags:

The FY and SY students along with Faculty Members Asst. Prof. Sherlin Mary Rajan and Adv. Aswin Kanan arriving at the Film and Television Institute of India, Pune.

The Institute guide explaining to the students how olden cameras functioned and the significance of these cameras to the film industry.