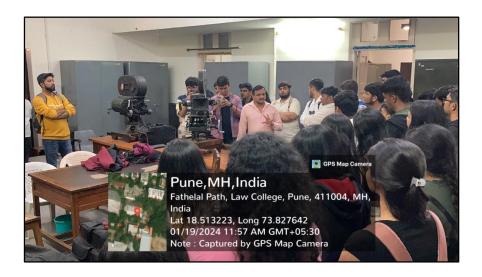

### Geotags:

The FY and SY students along with Faculty Members Asst. Prof. Sherlin Mary Rajan and Adv. Aswin Kanan arriving at the Film and Television Institute of India, Pune.

The Institute guide explaining to the students how olden cameras functioned and the significance of these cameras to the film industry.