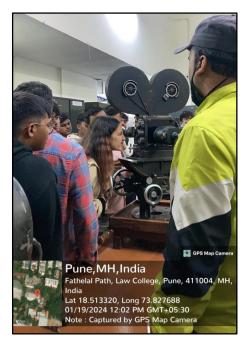

### Geotags:

The FY and SY students along with Faculty Members Asst. Prof. Sherlin Mary Rajan and Adv. Aswin Kanan arriving at the Film and Television Institute of India, Pune.

The Institute guide explaining to the students how olden cameras functioned and the significance of these cameras to the film industry.